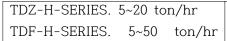

TTOH-SERIES
THERMAL OIL HEATER
100,000~8,000,000Kcal/hr

TCB-SERIES COMPOSITE BOILER. 0.4/0.5~7/9ton/hr

TWT-SERIES AUX' BOILER 5~80 ton/hr

TSV-SERIES AUX' BOILER

TSB-SERIES AUX' BOILER 5~35 ton/hr