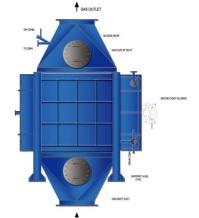

TTOH-SERIES
THERMAL OIL HEATER
100,000~8,000,000Kcal/hr

TCB-SERIES COMPOSITE BOILER. 0.4/0.5~7/9ton/hr

TWT-SERIES AUX' BOILER 5~80 ton/hr

TSV-SERIES AUX' BOILER

TSB-SERIES AUX' BOILER 5~35 ton/hr