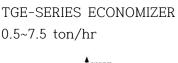

TTOH-SERIES
THERMAL OIL HEATER
100,000~8,000,000Kcal/hr

TCB-SERIES COMPOSITE BOILER. 0.4/0.5~7/9ton/hr

TWT-SERIES AUX' BOILER 5~80 ton/hr

TSV-SERIES AUX' BOILER

TSB-SERIES AUX' BOILER 5~35 ton/hr