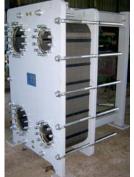

ATMOSPHERE CONDENSER UNIT

MGO COOLER UNIT. FOR MARINE GAS OIL

TFP-SERIES. 5.5~55KW/hr FIRE PUMP. GS PUMP. FEED WATER PUMP.

AIR INTER COOLER-ENGINE B&W. MTU. SULZER

PLATE TYPE HEAT
EXCHANGER NOZZLE 32~500A
COOLER. HEATER