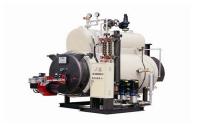

TTOH-SERIES
THERMAL OIL HEATER
100,000~8,000,000Kcal/hr

TCB-SERIES COMPOSITE BOILER. 0.4/0.5~7/9ton/hr

TWT-SERIES AUX' BOILER 5~80 ton/hr

TSV-SERIES AUX' BOILER

TSB-SERIES AUX' BOILER 5~35 ton/hr