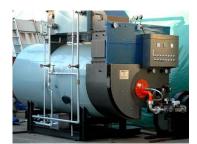

TTOH-SERIES
THERMAL OIL HEATER
100,000~8,000,000Kcal/hr

TCB-SERIES COMPOSITE BOILER. 0.4/0.5~7/9ton/hr

TWT-SERIES AUX' BOILER 5~80 ton/hr

TSV-SERIES AUX' BOILER

TSB-SERIES AUX' BOILER 5~35 ton/hr